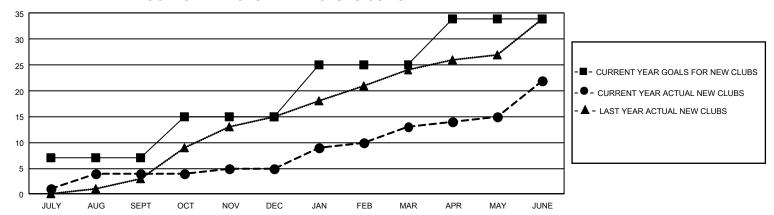

## GOALS AND ACTUAL NEW CLUBS CUMULATIVE

## GMT Constitutional Area 8, Group E

REPORT DOES NOT INCLUDE CLUBS IN UNDISTRICTED AREAS.

| Clubs                 |               |           |               | Members               |                        |                         |                                                   |
|-----------------------|---------------|-----------|---------------|-----------------------|------------------------|-------------------------|---------------------------------------------------|
| RESULTS FOR 2022-2023 |               |           |               | RESULTS FOR 2022-2023 |                        |                         |                                                   |
| QUARTER               | NEW CLUB GOAL | NEW CLUBS | DROPPED CLUBS | QUARTER MEME          | BER GROWTH NET<br>GOAL | MEMBER GROWTH<br>ACTUAL | DROPPED MEMBER<br>ACTUAL (including<br>transfers) |
| JULY/AUG/SEPT         | 21            | 4         | 1             | JULY/AUG/SEPT         | 270                    | 365                     | 131                                               |
| OCT/NOV/DEC           | 24            | 1         | 14            | OCT/NOV/DEC           | 330                    | 363                     | 646                                               |
| JAN/FEB/MAR           | 30            | 8         | 5             | JAN/FEB/MAR           | 325                    | 661                     | 265                                               |
| APR/MAY/JUNE          | 27            | 9         | 10            | APR/MAY/JUNE          | 217                    | 673                     | 795                                               |