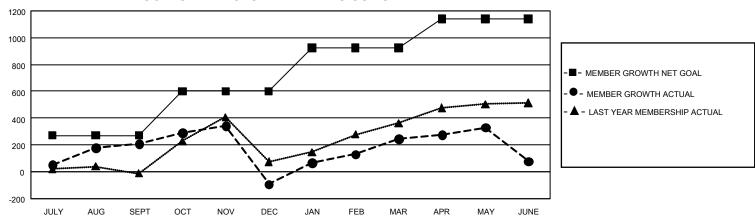

## GOALS AND ACTUAL MEMBERS CUMULATIVE

| DROPPED CLUBS: 30 |       | 217 CLUBS OF 296 ADDED 1<br>OR MORE NEW MEMBERS | GENDER DISTRIBUTION                  |                |  |
|-------------------|-------|-------------------------------------------------|--------------------------------------|----------------|--|
|                   |       |                                                 | MALE                                 | 4,005 (55.41%) |  |
|                   |       |                                                 | FEMALE                               | 3,215 (44.48%) |  |
| DROPPED MEMBERS   |       |                                                 | NON BINARY                           | 1 (0.01%)      |  |
| DECEASED          | 33    |                                                 | PREFER NOT TO ANSWER                 | 7 (0.10%)      |  |
| CLUB CANCELLED    | 532   |                                                 | TOTAL FAMILY UNIT MEMBERS            | s 1,759        |  |
| OTHER             | 1,273 | CLICK HERE FOR                                  | , 1                                  |                |  |
| TOTAL             | 1,838 | CUMULATIVE MEMBERSHIP  DATA                     | FAMILY MEMBERS PAYING HALF DUES 1,00 |                |  |

## GMT Constitutional Area 8, Group E

REPORT DOES NOT INCLUDE CLUBS IN UNDISTRICTED AREAS.

| Clubs                 |               |           |               | Members               |                        |                         |                                                   |
|-----------------------|---------------|-----------|---------------|-----------------------|------------------------|-------------------------|---------------------------------------------------|
| RESULTS FOR 2022-2023 |               |           |               | RESULTS FOR 2022-2023 |                        |                         |                                                   |
| QUARTER               | NEW CLUB GOAL | NEW CLUBS | DROPPED CLUBS | QUARTER MEME          | BER GROWTH NET<br>GOAL | MEMBER GROWTH<br>ACTUAL | DROPPED MEMBER<br>ACTUAL (including<br>transfers) |
| JULY/AUG/SEPT         | 21            | 4         | 1             | JULY/AUG/SEPT         | 270                    | 365                     | 131                                               |
| OCT/NOV/DEC           | 24            | 1         | 14            | OCT/NOV/DEC           | 330                    | 363                     | 646                                               |
| JAN/FEB/MAR           | 30            | 8         | 5             | JAN/FEB/MAR           | 325                    | 661                     | 265                                               |
| APR/MAY/JUNE          | 27            | 9         | 10            | APR/MAY/JUNE          | 217                    | 673                     | 795                                               |